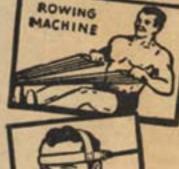

With the ROWING MACHINE attachments you also help the stomach muscles as well as the biceps and shoulder muscles. In each HERCULES OUTFIT is also included the famous adjustable HEAD AND FOOT HARNESS. This was specially designed to develop strong powerful necks. Even skinny, scrawny necks show amazing response to this exercise. Used as a foot harness, this helps build strong calves and ankles